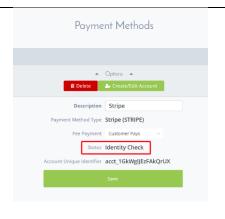

Wenn alle Details korrekt eingegeben wurden, werden Ihnen die folgenden Seiten angezeigt (Abbildung I.I). Klicken Sie auf "Done" (Fertig) und Sie kehren zu Sportlomo zurück (Abbildung I.2), wo Ihr Status als "Identity Check" angezeigt wird. Stripe wird diese Informationen überprüfen und wenn sie weitere Informationen benötigen, werden Sie von uns kontaktiert und gebeten, weitere Informationen zur Verfügung zu stellen. z. B. ein Passfoto als Identitätsprüfung.

Wie Sie auf dem Bild links sehen können, hat sich Ihr Status auf "Identitätsprüfung" geändert - klicken Sie erneut auf "Konto erstellen/bearbeiten" und klicken Sie auf "Weiter" in Ihrem ausgefüllten Antragsformular, wo Sie wieder zu Stripe gelangen.