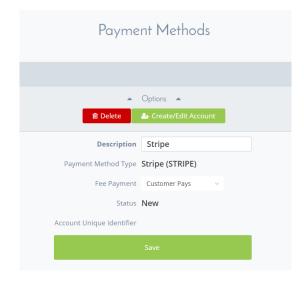

## Schritt 2

Klicken Sie anschließend auf das Bearbeitungssymbol in der Zeile Stripe Einrichten der Zahlungsmethoden **♦** Zurück Options 🔺 + Neu Beschreibung \$ Zahlungsmethode \$ Status \$ Aktionen Aktiv Stripe Stripe - Sportlomo Offline Payment Offline Payment Aktiv

# Schritt 3 Bitte wählen Sie die Schaltfläche "Create/Edit Account"