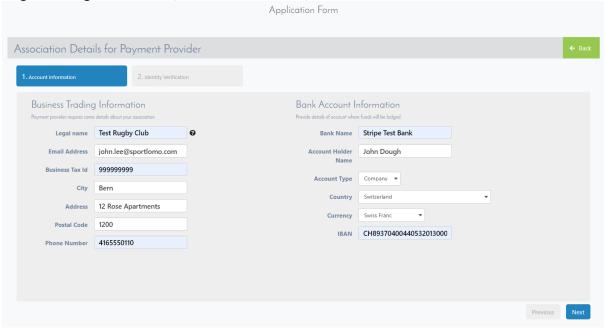

### Schritt 4

Füllen Sie alle verlangten Details aus, lassen Sie kein Informationsfeld leer. Wenn Ihr Verein keine Steuernummer hat, geben Sie einfach einen falschen Wert ein, um durch die Registrierung zu kommen, z. B.: 9999999999, klicken Sie auf Weiter

Wenn die Informationen nach ein paar Sekunden korrekt sind, greift das Formular auf Stripe Connect zu und leitet Sie zu Stripe weiter, um Ihre Anmeldung abzuschliessen.

Die Seite ruft die Stripe-Verifizierungsseite auf. Sie müssen sich als Geschäftsinhaber verifizieren, um Ihr Konto zu aktivieren, überspringen Sie diesen Abschnitt nicht, da er notwendig ist, um die Stripe-Registrierung abzuschliessen.