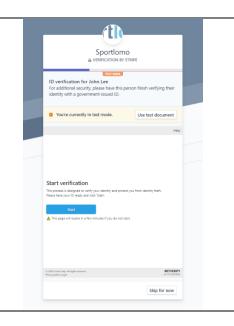

Submitting a Photo Identity to Stripe

Es ist wahrscheinlich, dass Sie aufgefordert werden, ein Identitätsfoto einzureichen, um zu beweisen, dass Sie der Kontoinhaber sind. Stripe wird eine E-Mail von unserem System auslösen, in der Sie aufgefordert werden, sich erneut anzumelden und einen Fotonachweis hochzuladen.

Starten Sie in Ihrem Stripe-Formular den Verifizierungsprozess - bitte beachten Sie, dass es in diesem Abschnitt eine Sicherheitszeit gibt, zögern Sie also nicht zu lange.

Überspringen Sie diesen Abschnitt nicht, da dies ein notwendiger Schritt zum Erstellen Ihres Kontos ist.