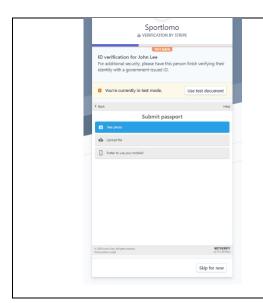

Folgen Sie den Anweisungen von Stripe und wählen Sie das Identitätsformular, das Sie hochladen möchten. Sie können vom Handy oder von Ihrem PC aus hochladen.

Wir raten Ihnen, vorher ein Foto in guter Qualität von Ihren Unterlagen zu machen und es auf Ihrem PC zu speichern, damit Sie es bei Bedarf hochladen können.

Bitte stellen Sie sicher, dass es entweder im .jpg- oder .png-Format vorliegt und dass es deutlich lesbar ist und keine Abschnitte auf dem Foto fehlen. Nach Klick auf "Erledigt" kehren Sie zu Sportlomo zurück, wo Sie sehen werden, dass sich Ihr Status auf "Aktivierungsanfrage gesendet" geändert hat. Stripe wird die Anfrage prüfen und, wenn alles korrekt ist, sehr schnell genehmigen.