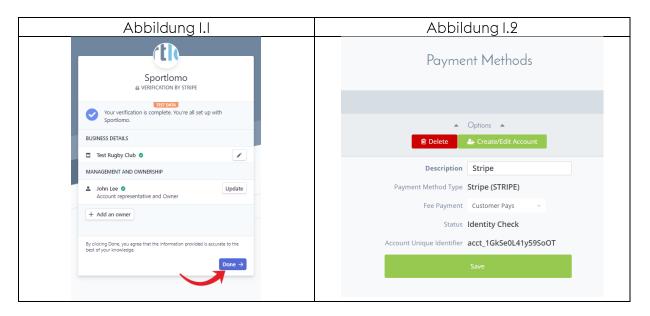

Wenn alle Details korrekt eingegeben wurden, werden Ihnen die folgenden Seiten angezeigt (Abbildung I.I). Klicken Sie auf "Done" (Fertig) und Sie kehren zu Sportlomo zurück (Abbildung I.2), wo Ihr Status als "Identity Check" angezeigt wird. Stripe wird diese Informationen überprüfen und wenn sie weitere Informationen benötigen, werden Sie von uns kontaktiert und gebeten, weitere Informationen zur Verfügung zu stellen. z. B. ein Passfoto als Identitätsprüfung.