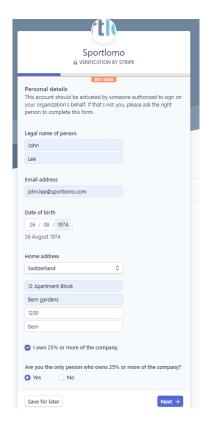

Stripe hat bestätigt, dass dort, wo sie den Begriff "Geschäftsinhaber" im Sinne eines Non-Profit-/Sportvereins verwenden, sich dies auf jeden bezieht, der die Kontrolle über die Organisation hat.

Sie werden gebeten, das Kästchen anzukreuzen, dass Sie 25 % besitzen, was sie so interpretieren, dass Sie ein Vereinsvorstand sind, der die wesentliche Kontrolle über die Organisation hat, und sie werden dies als ausreichende Antwort für die Registrierung eines Sportvereins akzeptieren.

Sie können die Sprachanzeige ändern, indem Sie das Menü unten rechts auf der Seite auswählen.

Sie können sich selbst auswählen, da Sie in den letzten Schritten Details ausgefüllt haben, oder eine neue Person hinzufügen. Klicken Sie auf "Weiter", wenn Sie diese Details hinzugefügt haben.