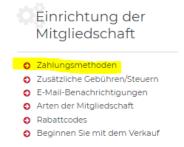

#### Schritt I

Loggen Sie sich in Ihr Club Admin-Konto unter <u>fsr.sportsmanager.ie</u> ein

Bitte klicken Sie bei "Einrichtung der Mitgliedschaft auf "Zahlungsmethoden".