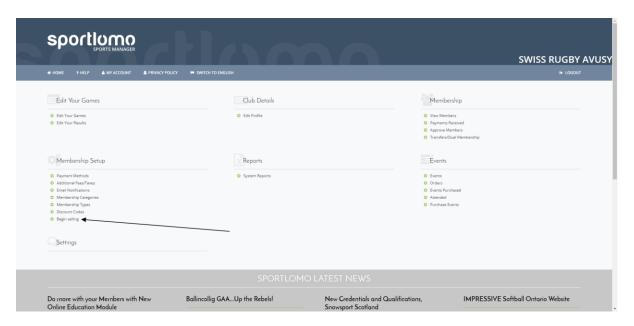

#### Step I

Log into your FSR club admin account at <u>fsr.sportsmanager.ie</u>

Step 2
Select "Begin selling" in your membership setup section