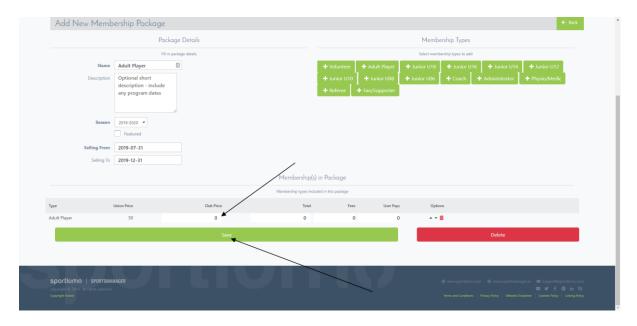

## Step 4

Add your club price for each member type, enter your start and end date and click save. Do this for each membership type you offer.