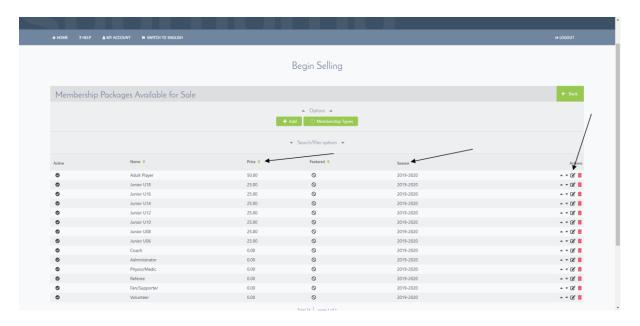

### Step 3

You will see a list of all the FSR membership fees incorporated for the 2021-2022 season

Click the edit icon on the right on any of the membership packages that your club offers your members to register for.