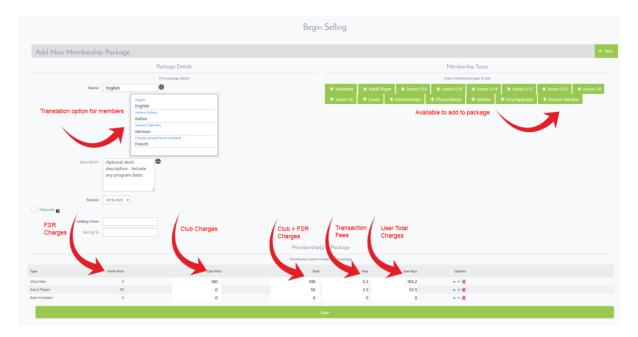

## Step 5

You can also create your own membership packages, but you must use the member types offered by the FSR. You can create translations for these packages so they will appear in the users selected language. Once you are happy with your charges click save. You have the ability to create multi role packages within your club, this is basically a combined membership package, e.g. Adult player and Coach – this saves the member time when registering. The membership is set as pay highest so it will use the highest membership fee for the total price.