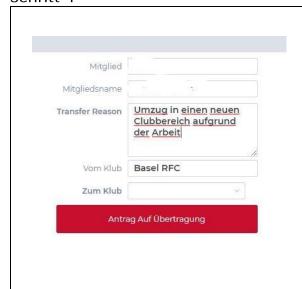

### Schritt 4

Der Name und die Lizenznummer des Mitglieds erscheinen. Bitte geben Sie einen Transferierungsgrund an und wählen Sie den Club aus, in den das Mitglied transferiert wird.

Bitte beachten Sie, dass in diesem Transfersystem nur Schweizer Rugbyclubs angezeigt werden.