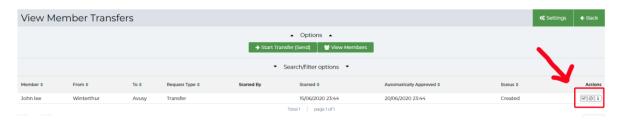

#### Schritt 9

Hier sehen Sie den Status aller bisherigen Transfers, die Ihr Club bearbeitet hat. Um einen Transfer eines Ihrer Spieler zu starten, wählen Sie bitte "Start Transfer (send)".

#### Schritt 3

Möglicherweise müssen Sie auf Optionen klicken und die Suchfunktion verwenden, um Ihre Mitglieder aus der Saison 2020-2021 zu finden, die Sie transferieren möchten - sobald Sie das Mitglied gefunden haben, das Sie transferieren möchten, klicken Sie auf das Transfersymbol (Doppelpfeil) rechts neben dem Mitglied unter der Aktionsschaltfläche, um den Transferprozess zu starten.