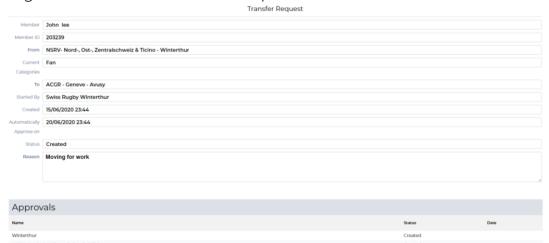

Sobald Sie diesen Transfer starten, können Sie nicht mehr mit diesem Spieler spielen, solange er sich im Status "Transfer gestartet" befindet.

Wenn Sie auf Transfer/Doppelte Mitgliedschaft gehen, sehen Sie den Status des Transfers.

Der alte Club führt die Mitgliederhistorie bis zu dem Zeitpunkt, an dem sein Transfer in den neuen Club bestätigt wird. Alle Informationen über neue Mitglieder nach dem Transfer des Spielers werden im neuen Club aktualisiert.