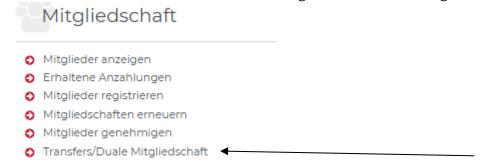

#### Schritt I

Loggen Sie sich unter <u>fsr.sportsmanager.ie</u> in Ihr FSR-Clubverwaltungskonto ein. Wählen Sie den Link "Transfers/Duale Mitgliedschaft" in "Mitgliedschaft".