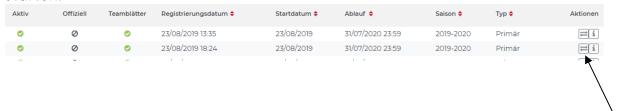

#### Schritt 3

Möglicherweise müssen Sie auf Optionen klicken und die Suchfunktion verwenden, um Ihre Mitglieder aus der Saison 2020-2021 zu finden, die Sie transferieren möchten - sobald Sie das Mitglied gefunden haben, das Sie transferieren möchten, klicken Sie auf das Transfersymbol (Doppelpfeil) rechts neben dem Mitglied unter der Aktionsschaltfläche, um den Transferprozess zu starten.