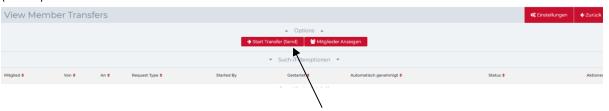

#### Schritt 9

Hier sehen Sie den Status aller bisherigen Transfers, die Ihr Club bearbeitet hat. Um einen Transfer eines Ihrer Spieler zu starten, wählen Sie bitte "Start Transfer (send)".