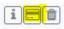

#### Step I

If you go to Transfer/Dual Membership, you will see the transfer awaiting approval. The three icons underneath the action column are in order.

Approve transfer/ Reject transfer / View Transfer details

## Step 3

Go again to Transfer/Dual Membership and click on the arrow on the right side to register the member for a new license.

### Step 4

Go again to Transfer/Dual Membership and click on the credit card icon to pay the fee.

You can choose between credit card (right side) or discount code (left side). Afterwards you have to complete the payment by login with your user account.